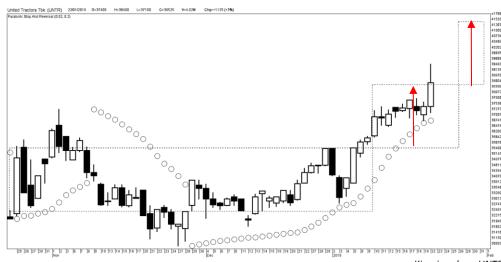

#### Highlight

Kinerja saham UNTR cenderung menguat untuk menguji harga 39.400 sebagai target pertama pada level resistance, dengan target harga tertinggi pada harga 41.000 sebagai level resistance disertai kinerja UNTR yang berada dalam teritori uptrend

#### Kinerja saham UNTR