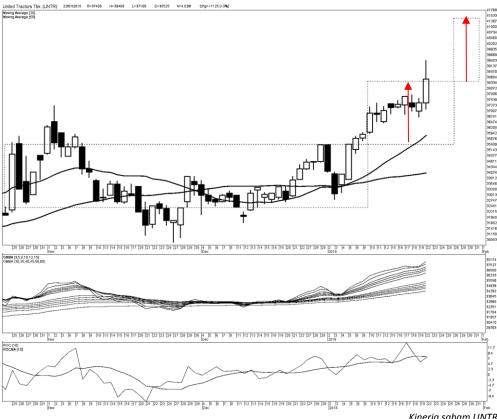

Ver.1.630

# **PT United Tractors** Tbk (UNTR)

## Call Buy

Last 38.525

**Target** 41.000

Stop loss 36.400

52wk Range 21,500 - 39,400

#### Highlight

Kinerja saham UNTR cenderung menguat untuk menguji harga 39.400 sebagai target pertama pada level resistance, dengan target harga tertinggi pada harga 41.000 sebagai level resistance disertai kinerja UNTR yang berada dalam teritori uptrend

#### Lucky Bayu Purnomo

Research Analyst (62-21) 2955 5777 ext.3512 lucky.purnomo@danareksa.com

Danareksa research report are also available at Reuters Multex and First Call Direct and Bloomberg



Kinerja saham UNTR



#### Kinerja saham UNTR

### Disclaimer

The information contained in this report has been taken from sources which we deem reliable. However, none of P.T. Danareksa Sekuritas and/or its affiliated companies and/or their respective employees and/or agents makes any representation or warranty (express or implied) or accepts any responsibility or liability as to, or in relation to, the accuracy or completeness of the information and opinions contained in this report or as to any information contained in this report or any other such information or opinions remaining unchanged after the issue thereof. We expressly disclaim any responsibility or liability (express or implied) of P.T. Danareksa Sekuritas, its affiliated companies and their respective employees and agents whatsoever and howsoe